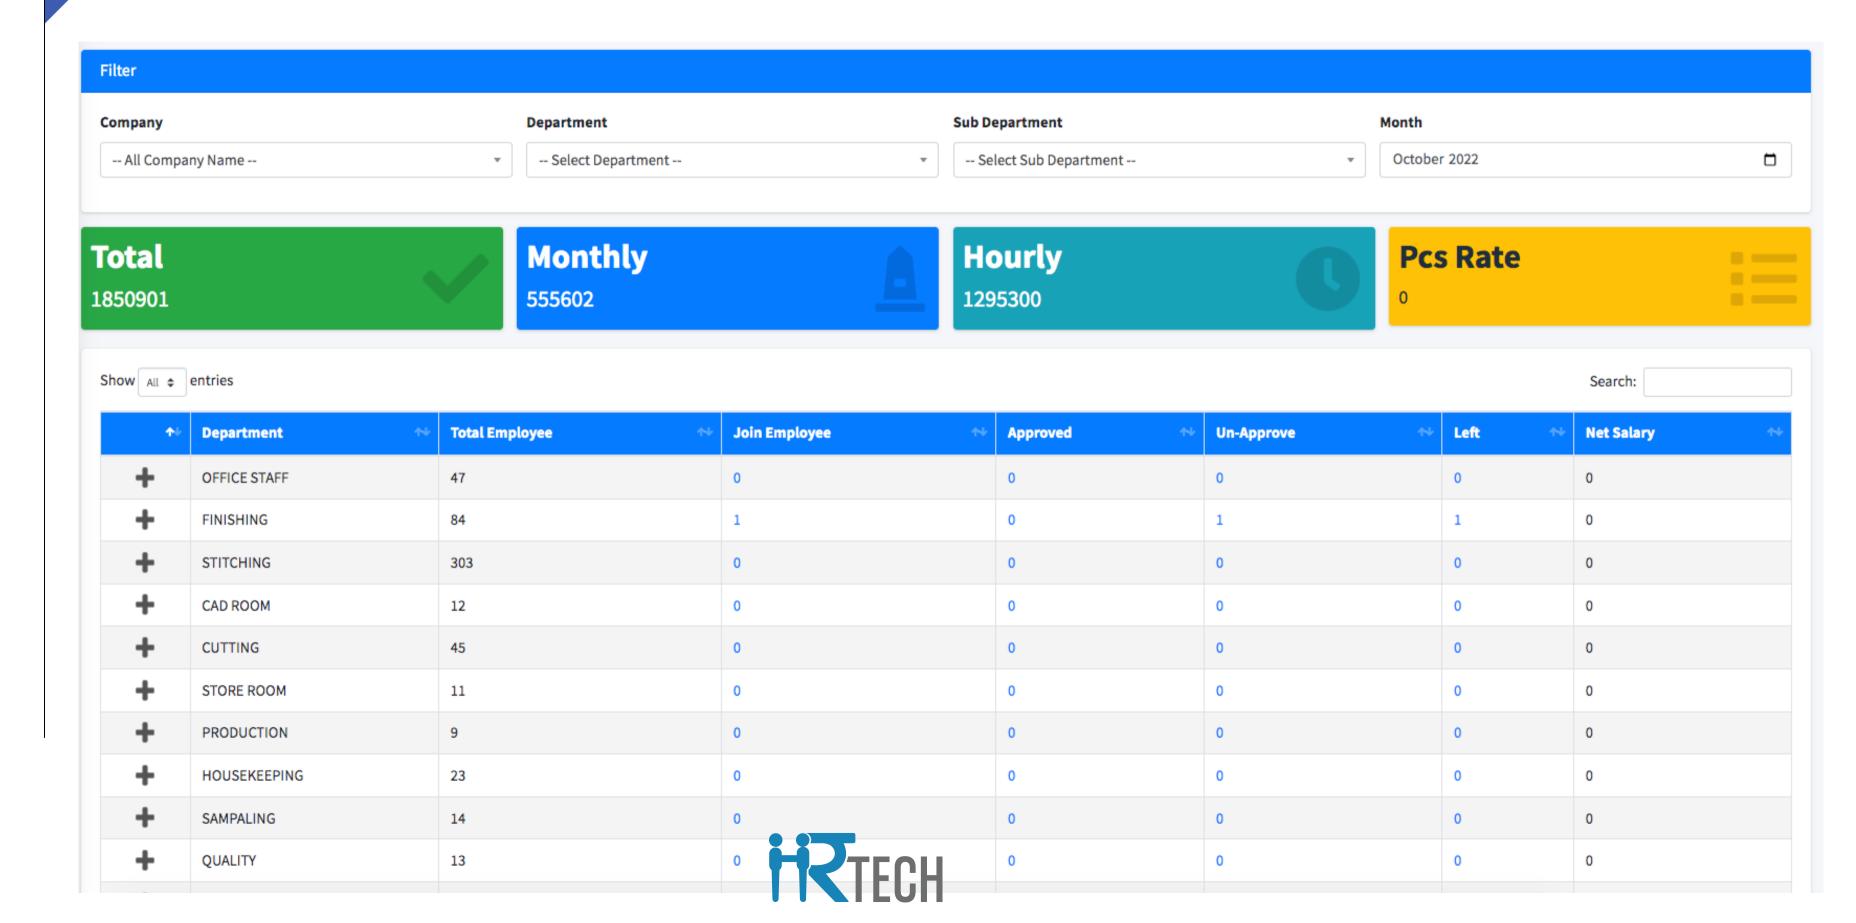

your all salary-related issues including piece rate salary.



We design and developed a software called HRTech that connects all your needs including SEDEX and other government compliance like PF, ESIC, and PT ready salary including OT & actual salary.



#### Realtime attendance tracking

We suggest a powerful attendance machine including face+fingure which is directly connected to our software.

Don't required any person (HR) to enter monthly attendance or manipulate attendance





#### **Software Advantages**

Auto calculate their Monthly Attendance

Auto calculate Actual hours and OT hours.

Auto calculate attedance as per PC rate salary.

Auto deduct their advance and loan/emi.

Auto-create compliance sheets as per salary.

No Manual Entry







#### Glips of Software- Dashboard



#### Compliences





#### **Salary Approval**

#### Salary Salary Filter Pending Advance: 0 Month **∃** Approve Salary September 2022 Show All a entries Search:

| CHECK | DEPARTMENT    | GROSS SALARY | PF       | ESIC   | PT      | ADVANCE | LOAN | LWF  | NET PAYABLE | Pending Status |
|-------|---------------|--------------|----------|--------|---------|---------|------|------|-------------|----------------|
|       | OFFICE STAFF  | 297069.01    | 14686.52 | 744.45 | 1800    | 0       | 0    | 0    | 279838.03   | 14             |
|       | FINISHING     | 247533.59    | 13658.22 | 156.91 | 200     | 0       | 0    | 0    | 233518.44   | 35             |
|       | STITCHING     | 475038.72    | 31891.94 | 815.62 | 1400    | 0       | 0    | 0    | 440931.17   | 59             |
|