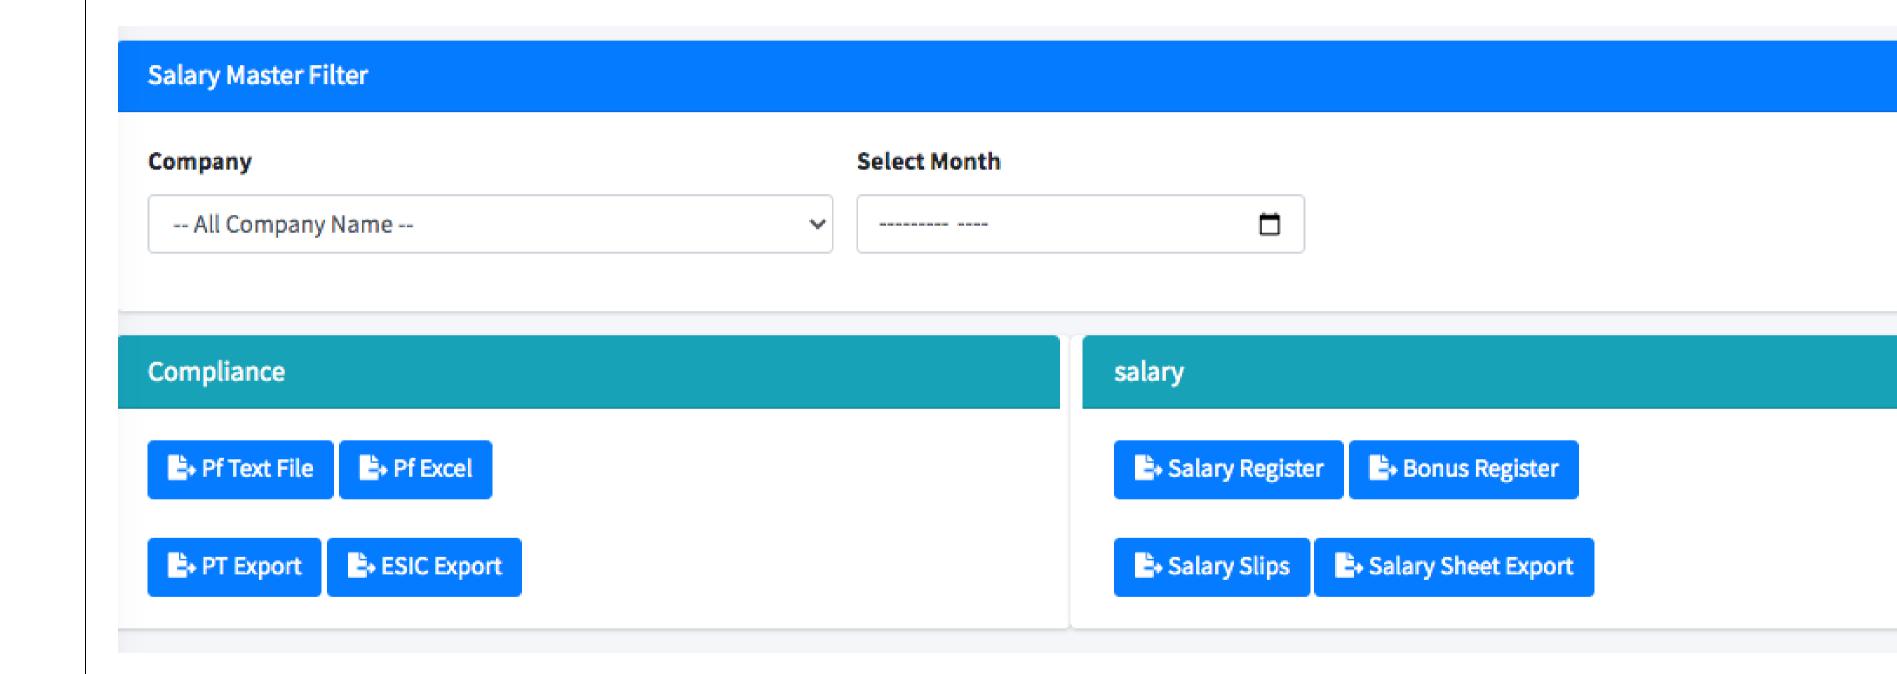

ated issues including piece rate salary.



We design and developed a software called HRTech that connects all your needs including SEDEX and other government compliance like PF, ESIC, and PT ready salary including OT & actual salary.



#### Realtime attendance tracking

We suggest a powerful attendance machine including face+fingure which is directly connected to our software.

Don't required any person (HR) to enter monthly attendance or manipulate attendance





#### **Software Advantages**

Auto calculate their Monthly Attendance

Auto calculate Actual hours and OT hours.

Auto calculate attedance as per PC rate salary.

Auto deduct their advance and loan/emi.

Auto-create compliance sheets as per salary.

No Manual Entry







#### Glips of Software- Dashboard



#### Compliences





#### **Salary Approval**

#### Salary Salary Filter Pending Advance: 0 Month **∃** Approve Salary September 2022 Show All a entries Search:

| CHECK | DEPARTMENT    | GROSS SALARY | PF       | ESIC   | PT      | ADVANCE | LOAN | LWF  | NET PAYABLE | Pending Status |
|-------|---------------|--------------|----------|--------|---------|---------|------|------|-------------|----------------|
|       | OFFICE STAFF  | 297069.01    | 14686.52 | 744.45 | 1800    | 0       | 0    | 0    | 279838.03   | 14             |
|       | FINISHING     | 247533.59    | 13658.22 | 156.91 | 200     | 0       | 0    | 0    | 233518.44   | 35             |
|       | STITCHING     | 475038.72    | 31891.94 | 815.62 | 1400    | 0       | 0    | 0    | 440931.17   | 59             |
|       | CAD ROOM      |